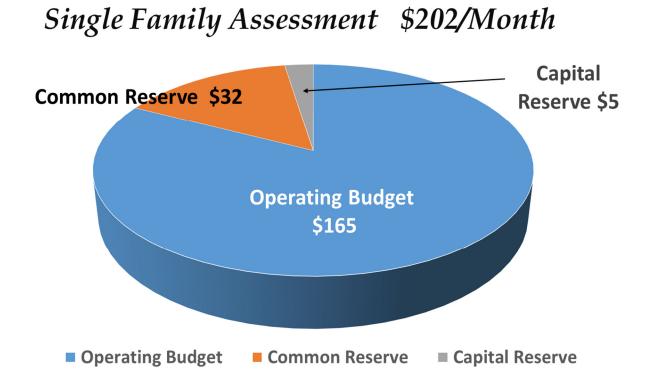

## **Projected Income**

| 44 Single Family Units | @\$202/month assessment | = | \$106,656       |
|------------------------|-------------------------|---|-----------------|
| 10 Multi-Units         | @\$272/month assessment | = | <u>\$32,640</u> |
|                        | Total                   | = | \$139,296       |

Assessment Income 2024 \$139,296

Duplex/Quad Assessment \$272/Month

| 44 Single Family Units@ \$202/month assessment\$106,65610 Multi-Units@ \$272/month assessment\$32,640 |                                      |        |                                                                                                                    |        |  |  |
|-------------------------------------------------------------------------------------------------------|--------------------------------------|--------|--------------------------------------------------------------------------------------------------------------------|--------|--|--|
|                                                                                                       | 272/month assessment<br>Total Income |        | t <u>\$32,640</u><br>\$139,296                                                                                     |        |  |  |
|                                                                                                       |                                      |        |                                                                                                                    |        |  |  |
| Operating Expenses                                                                                    | Amount                               | %      | Sub Total                                                                                                          | %      |  |  |
| Community Center Community Center                                                                     |                                      |        |                                                                                                                    |        |  |  |
| Club House Cleaning                                                                                   | \$1,500                              | 1.40%  | _                                                                                                                  | 10%    |  |  |
| Pool Chemicals, Opening/Closing                                                                       | \$2,500                              | 2.34%  | _                                                                                                                  |        |  |  |
| Cable                                                                                                 | \$900                                | 0.84%  |                                                                                                                    |        |  |  |
| Electric                                                                                              | \$2,000                              | 1.87%  | \$10,880                                                                                                           |        |  |  |
| Gas                                                                                                   | \$1,000                              | 0.94%  | _                                                                                                                  |        |  |  |
| Water & Sewage                                                                                        | \$980                                | 0.92%  | _                                                                                                                  |        |  |  |
| Repairs and Maintenance                                                                               | \$2,000                              | 1.87%  |                                                                                                                    |        |  |  |
| Landscaping/Snow Landscaping/Snow                                                                     |                                      |        |                                                                                                                    |        |  |  |
| Fertilization & Weeding of Lawns                                                                      | \$10,000                             | 9.35%  | _                                                                                                                  | 66%    |  |  |
| Lawn Care (Cutting, Edging, Blowing)                                                                  | \$25,200                             | 23.57% | _                                                                                                                  |        |  |  |
| Fall Bed Cleaning and Trimming of Bushes                                                              | \$4,250                              | 3.97%  | \$71,100                                                                                                           |        |  |  |
| Spring Mulch and bed Cleaning                                                                         | \$4,250                              | 3.97%  | <i><i><i>ψ</i>, <i>μ</i>,<i>μ</i>,<i>μ</i>,<i>μ</i>,<i>μ</i>,<i>μ</i>,<i>μ</i>,<i>μ</i>,<i>μ</i>,<i>μ</i>,</i></i> |        |  |  |
| Weeding                                                                                               | \$2,200                              | 2.06%  |                                                                                                                    |        |  |  |
| Snow Removal                                                                                          | \$25,200                             | 23.57% |                                                                                                                    |        |  |  |
| General ExpensesGeneral Expenses                                                                      |                                      |        |                                                                                                                    |        |  |  |
| Street/Front Entrance Lighting Electric                                                               | \$2,600                              | 2.43%  |                                                                                                                    | 6%     |  |  |
| Pond Care                                                                                             | \$950                                | 0.89%  | \$6,640                                                                                                            |        |  |  |
| General Maintenance                                                                                   | \$3,090                              | 2.89%  |                                                                                                                    |        |  |  |
| Administration Administration                                                                         |                                      |        |                                                                                                                    |        |  |  |
| Office Supplies & Postage                                                                             | \$800                                | 0.75%  |                                                                                                                    | 17%    |  |  |
| Insurance                                                                                             | \$5,000                              | 4.68%  | \$18,300                                                                                                           |        |  |  |
| Accounting Fees                                                                                       | \$6,000                              | 5.61%  | φ10,000                                                                                                            |        |  |  |
| Legal & Professional Services                                                                         | \$6,500                              | 6.08%  |                                                                                                                    |        |  |  |
| Total Operating Expenses                                                                              | \$106,920                            | 100%   | \$106,920                                                                                                          | 76.76% |  |  |
| 2024 Common Reserve Contribution                                                                      | Amount                               | %      |                                                                                                                    |        |  |  |
| Road, Common Area & Grinder Pum                                                                       | \$20,736                             | 14.89% |                                                                                                                    |        |  |  |
| 2024 Capital Reserve Contribution                                                                     | Amount                               | %      |                                                                                                                    |        |  |  |
| Community Improvements                                                                                | \$3,240                              | 2.33%  |                                                                                                                    |        |  |  |
| 2024 Multi-Unit Reserve Contribution                                                                  | Amount                               | %      |                                                                                                                    |        |  |  |
| For Limited Common Elements, Grir                                                                     | \$8,400                              | 6.02%  |                                                                                                                    |        |  |  |
|                                                                                                       |                                      | Total  | \$139,296                                                                                                          | 100%   |  |  |

2024 Budget Income & Expenses

If you have any questions about the Budget, please call Tom Boylan @ 814-771-3940.