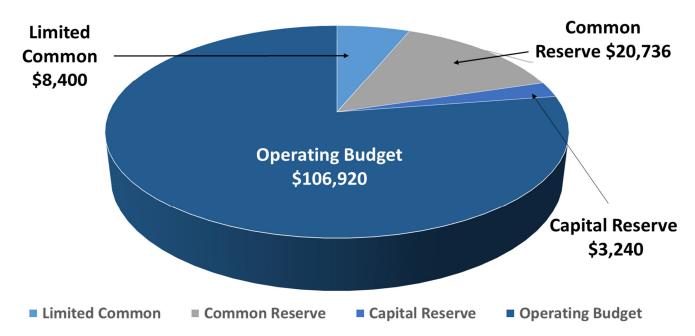

Assessment Income 2024 \$139,296

Duplex/Quad Assessment \$272/Month

| 44 Single Family Units@ \$202/month assessment\$106,65610 Multi-Units@ \$272/month assessment\$32,640 |                                      |        |                                                                                                                    |        |  |  |
|-------------------------------------------------------------------------------------------------------|--------------------------------------|--------|--------------------------------------------------------------------------------------------------------------------|--------|--|--|
|                                                                                                       | 272/month assessment<br>Total Income |        | t <u>\$32,640</u><br>\$139,296                                                                                     |        |  |  |
|                                                                                                       |                                      |        |                                                                                                                    |        |  |  |
| Operating Expenses                                                                                    | Amount                               | %      | Sub Total                                                                                                          | %      |  |  |
| Community Center Community Center                                                                     |                                      |        |                                                                                                                    |        |  |  |
| Club House Cleaning                                                                                   | \$1,500                              | 1.40%  | _                                                                                                                  | 10%    |  |  |
| Pool Chemicals, Opening/Closing                                                                       | \$2,500                              | 2.34%  | _                                                                                                                  |        |  |  |
| Cable                                                                                                 | \$900                                | 0.84%  |                                                                                                                    |        |  |  |
| Electric                                                                                              | \$2,000                              | 1.87%  | \$10,880                                                                                                           |        |  |  |
| Gas                                                                                                   | \$1,000                              | 0.94%  | _                                                                                                                  |        |  |  |
| Water & Sewage                                                                                        | \$980                                | 0.92%  | _                                                                                                                  |        |  |  |
| Repairs and Maintenance                                                                               | \$2,000                              | 1.87%  |                                                                                                                    |        |  |  |
| Landscaping/Snow Landscaping/Snow                                                                     |                                      |        |                                                                                                                    |        |  |  |
| Fertilization & Weeding of Lawns                                                                      | \$10,000                             | 9.35%  | _                                                                                                                  | 66%    |  |  |
| Lawn Care (Cutting, Edging, Blowing)                                                                  | \$25,200                             | 23.57% | _                                                                                                                  |        |  |  |
| Fall Bed Cleaning and Trimming of Bushes                                                              | \$4,250                              | 3.97%  | \$71,100                                                                                                           |        |  |  |
| Spring Mulch and bed Cleaning                                                                         | \$4,250                              | 3.97%  | <i><i><i>ψ</i>, <i>μ</i>,<i>μ</i>,<i>μ</i>,<i>μ</i>,<i>μ</i>,<i>μ</i>,<i>μ</i>,<i>μ</i>,<i>μ</i>,<i>μ</i>,</i></i> |        |  |  |
| Weeding                                                                                               | \$2,200                              | 2.06%  |                                                                                                                    |        |  |  |
| Snow Removal                                                                                          | \$25,200                             | 23.57% |                                                                                                                    |        |  |  |
| General ExpensesGeneral Expenses                                                                      |                                      |        |                                                                                                                    |        |  |  |
| Street/Front Entrance Lighting Electric                                                               | \$2,600                              | 2.43%  |                                                                                                                    | 6%     |  |  |
| Pond Care                                                                                             | \$950                                | 0.89%  | \$6,640                                                                                                            |        |  |  |
| General Maintenance                                                                                   | \$3,090                              | 2.89%  |                                                                                                                    |        |  |  |
| Administration Administration                                                                         |                                      |        |                                                                                                                    |        |  |  |
| Office Supplies & Postage                                                                             | \$800                                | 0.75%  |                                                                                                                    | 17%    |  |  |
| Insurance                                                                                             | \$5,000                              | 4.68%  | \$18,300                                                                                                           |        |  |  |
| Accounting Fees                                                                                       | \$6,000                              | 5.61%  | φ10,000                                                                                                            |        |  |  |
| Legal & Professional Services                                                                         | \$6,500                              | 6.08%  |                                                                                                                    |        |  |  |
| Total Operating Expenses                                                                              | \$106,920                            | 100%   | \$106,920                                                                                                          | 76.76% |  |  |
| 2024 Common Reserve Contribution                                                                      | Amount                               | %      |                                                                                                                    |        |  |  |
| Road, Common Area & Grinder Pum                                                                       | \$20,736                             | 14.89% |                                                                                                                    |        |  |  |
| 2024 Capital Reserve Contribution                                                                     | Amount                               | %      |                                                                                                                    |        |  |  |
| Community Improvements                                                                                | \$3,240                              | 2.33%  |                                                                                                                    |        |  |  |
| 2024 Multi-Unit Reserve Contribution                                                                  | Amount                               | %      |                                                                                                                    |        |  |  |
| For Limited Common Elements, Grir                                                                     | \$8,400                              | 6.02%  |                                                                                                                    |        |  |  |
|                                                                                                       |                                      | Total  | \$139,296                                                                                                          | 100%   |  |  |

2024 Budget Income & Expenses

If you have any questions about the Budget, please call Tom Boylan @ 814-771-3940.