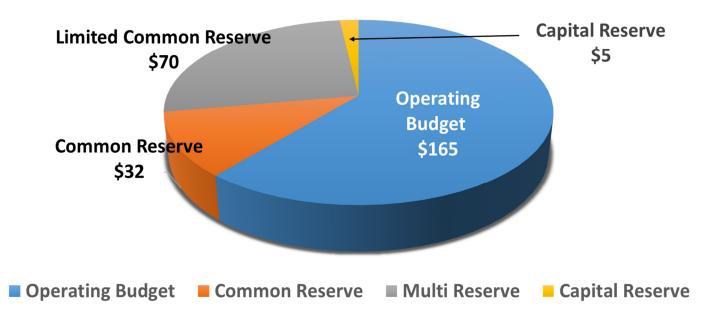

Assessment Income 2024 \$139,296

Duplex/Quad Assessment \$272/Month

| 44 Single Family Units@ \$202/month assessment\$106,65610 Multi-Units@ \$272/month assessment\$32,640 |                                      |        |                                                                                                                    |        |  |  |
|-------------------------------------------------------------------------------------------------------|--------------------------------------|--------|--------------------------------------------------------------------------------------------------------------------|--------|--|--|
|                                                                                                       | 272/month assessment<br>Total Income |        | t <u>\$32,640</u><br>\$139,296                                                                                     |        |  |  |
|                                                                                                       |                                      |        |                                                                                                                    |        |  |  |
| Operating Expenses                                                                                    | Amount                               | %      | Sub Total                                                                                                          | %      |  |  |
| Community Center Community Center                                                                     |                                      |        |                                                                                                                    |        |  |  |
| Club House Cleaning                                                                                   | \$1,500                              | 1.40%  | _                                                                                                                  | 10%    |  |  |
| Pool Chemicals, Opening/Closing                                                                       | \$2,500                              | 2.34%  | _                                                                                                                  |        |  |  |
| Cable                                                                                                 | \$900                                | 0.84%  |                                                                                                                    |        |  |  |
| Electric                                                                                              | \$2,000                              | 1.87%  | \$10,880                                                                                                           |        |  |  |
| Gas                                                                                                   | \$1,000                              | 0.94%  | _                                                                                                                  |        |  |  |
| Water & Sewage                                                                                        | \$980                                | 0.92%  | _                                                                                                                  |        |  |  |
| Repairs and Maintenance                                                                               | \$2,000                              | 1.87%  |                                                                                                                    |        |  |  |
| Landscaping/Snow Landscaping/Snow                                                                     |                                      |        |                                                                                                                    |        |  |  |
| Fertilization & Weeding of Lawns                                                                      | \$10,000                             | 9.35%  | _                                                                                                                  | 66%    |  |  |
| Lawn Care (Cutting, Edging, Blowing)                                                                  | \$25,200                             | 23.57% | _                                                                                                                  |        |  |  |
| Fall Bed Cleaning and Trimming of Bushes                                                              | \$4,250                              | 3.97%  | \$71,100                                                                                                           |        |  |  |
| Spring Mulch and bed Cleaning                                                                         | \$4,250                              | 3.97%  | <i><i><i>ψ</i>, <i>μ</i>,<i>μ</i>,<i>μ</i>,<i>μ</i>,<i>μ</i>,<i>μ</i>,<i>μ</i>,<i>μ</i>,<i>μ</i>,<i>μ</i>,</i></i> |        |  |  |
| Weeding                                                                                               | \$2,200                              | 2.06%  |                                                                                                                    |        |  |  |
| Snow Removal                                                                                          | \$25,200                             | 23.57% |                                                                                                                    |        |  |  |
| General ExpensesGeneral Expenses                                                                      |                                      |        |                                                                                                                    |        |  |  |
| Street/Front Entrance Lighting Electric                                                               | \$2,600                              | 2.43%  |                                                                                                                    | 6%     |  |  |
| Pond Care                                                                                             | \$950                                | 0.89%  | \$6,640                                                                                                            |        |  |  |
| General Maintenance                                                                                   | \$3,090                              | 2.89%  |                                                                                                                    |        |  |  |
| Administration Administration                                                                         |                                      |        |                                                                                                                    |        |  |  |
| Office Supplies & Postage                                                                             | \$800                                | 0.75%  |                                                                                                                    | 17%    |  |  |
| Insurance                                                                                             | \$5,000                              | 4.68%  | \$18,300                                                                                                           |        |  |  |
| Accounting Fees                                                                                       | \$6,000                              | 5.61%  | φ10,000                                                                                                            |        |  |  |
| Legal & Professional Services                                                                         | \$6,500                              | 6.08%  |                                                                                                                    |        |  |  |
| Total Operating Expenses                                                                              | \$106,920                            | 100%   | \$106,920                                                                                                          | 76.76% |  |  |
| 2024 Common Reserve Contribution                                                                      | Amount                               | %      |                                                                                                                    |        |  |  |
| Road, Common Area & Grinder Pum                                                                       | \$20,736                             | 14.89% |                                                                                                                    |        |  |  |
| 2024 Capital Reserve Contribution                                                                     | Amount                               | %      |                                                                                                                    |        |  |  |
| Community Improvements                                                                                | \$3,240                              | 2.33%  |                                                                                                                    |        |  |  |
| 2024 Multi-Unit Reserve Contribution                                                                  | Amount                               | %      |                                                                                                                    |        |  |  |
| For Limited Common Elements, Grir                                                                     | \$8,400                              | 6.02%  |                                                                                                                    |        |  |  |
|                                                                                                       |                                      | Total  | \$139,296                                                                                                          | 100%   |  |  |

2024 Budget Income & Expenses

If you have any questions about the Budget, please call Tom Boylan @ 814-771-3940.