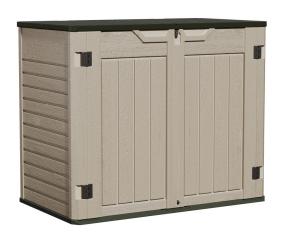

## Policy on Garbage & Recycle Containers

Purpose of the Policy is to maintain and enhance the attractiveness and desirability of the Legends at Grove City Community.

Garbage and Recycle Containers should be stored in a location <u>not visible from the street</u>. It is recommended they be stored in the garage of the unit. Where that is not possible or desirable, they should be placed in a location on the side or back of the unit shielded from view from the street by shrubbery, a simple privacy fence or in an outdoor storage container.

# Examples of Methods to Store Garage/Recycling Containers Outside