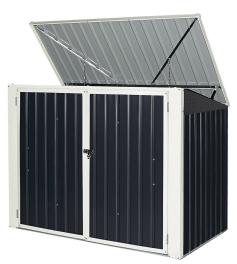

## Policy on Garbage & Recycle Containers

Purpose of the Policy is to maintain and enhance the attractiveness and desirability of the Legends at Grove City Community.

Garbage and Recycle Containers should be stored in a location <u>not visible from the street</u>. It is recommended they be stored in the garage of the unit. Where that is not possible or desirable, they should be placed in a location on the side or back of the unit shielded from view from the street by shrubbery, a simple privacy fence or in an outdoor storage container.

# Examples of Methods to Store Garage/Recycling Containers Outside