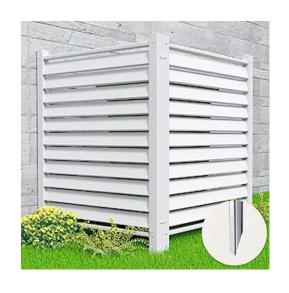

## Policy on Garbage & Recycle Containers

Purpose of the Policy is to maintain and enhance the attractiveness and desirability of the Legends at Grove City Community.

Garbage and Recycle Containers should be stored in a location <u>not visible from the street</u>. It is recommended they be stored in the garage of the unit. Where that is not possible or desirable, they should be placed in a location on the side or back of the unit shielded from view from the street by shrubbery, a simple privacy fence or in an outdoor storage container.

# Examples of Methods to Store Garage/Recycling Containers Outside