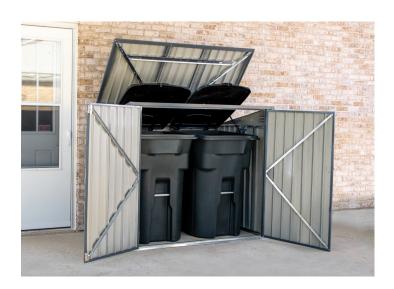

## Policy on Garbage & Recycle Containers

Purpose of the Policy is to maintain and enhance the attractiveness and desirability of the Legends at Grove City Community.

Garbage and Recycle Containers should be stored in a location <u>not visible from the street</u>. It is recommended they be stored in the garage of the unit. Where that is not possible or desirable, they should be placed in a location on the side or back of the unit shielded from view from the street by shrubbery, a simple privacy fence or in an outdoor storage container.

# Examples of Methods to Store Garage/Recycling Containers Outside