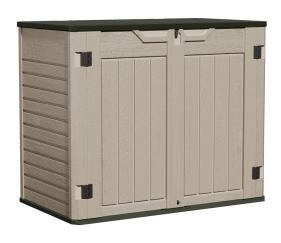

## Policy on Garbage & Recycle Containers

Purpose of the Policy is to maintain and enhance the attractiveness and desirability of the Legends at Grove City Community.

Garbage and Recycle Containers should be stored in a location <u>not visible from the street.</u> It is recommended they be stored in the garage of the unit. Where that is not possible or desirable, they should be placed in a location on the side or back of the unit shielded from view from the street by shrubbery, a simple privacy fence or in an outdoor storage container.

# Examples of Methods to Store Garage/Recycling Containers Outside