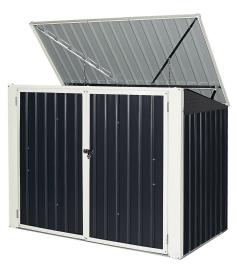

## Policy on Garbage & Recycle Containers

Purpose of the Policy is to maintain and enhance the attractiveness and desirability of the Legends at Grove City Community.

Garbage and Recycle Containers should be stored in a location <u>not visible from the street.</u> It is recommended they be stored in the garage of the unit. Where that is not possible or desirable, they should be placed in a location on the side or back of the unit shielded from view from the street by shrubbery, a simple privacy fence or in an outdoor storage container.

# Examples of Methods to Store Garage/Recycling Containers Outside