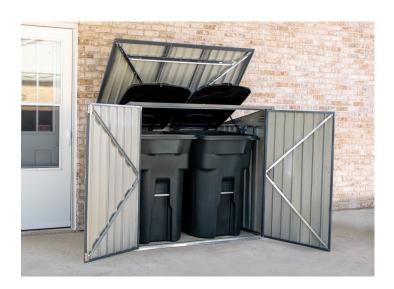

## Policy on Garbage & Recycle Containers

Purpose of the Policy is to maintain and enhance the attractiveness and desirability of the Legends at Grove City Community.

Garbage and Recycle Containers should be stored in a location <u>not visible from the street.</u> It is recommended they be stored in the garage of the unit. Where that is not possible or desirable, they should be placed in a location on the side or back of the unit shielded from view from the street by shrubbery, a simple privacy fence or in an outdoor storage container.

# Examples of Methods to Store Garage/Recycling Containers Outside