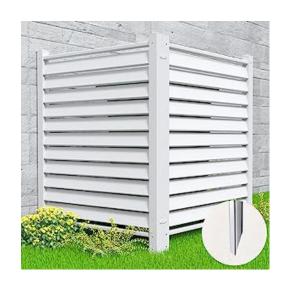

## Policy on Garbage & Recycle Containers

Purpose of the Policy is to maintain and enhance the attractiveness and desirability of the Legends at Grove City Community.

Garbage and Recycle Containers should be stored in a location <u>not visible from the street.</u> It is recommended they be stored in the garage of the unit. Where that is not possible or desirable, they should be placed in a location on the side or back of the unit shielded from view from the street by shrubbery, a simple privacy fence or in an outdoor storage container.

# Examples of Methods to Store Garage/Recycling Containers Outside